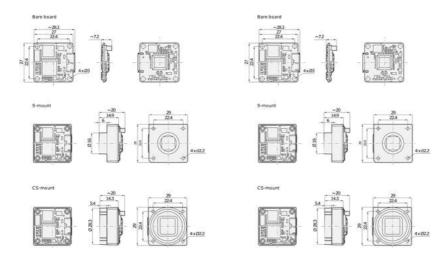

### Dimensions (in mm

#### Dimensions (in mm

## Product description

The Basler Dart USB range of camera models are available in 3 variants, bare board, S-Mount and CS-Mount, this flexible mounting concept allows for a variety of lenses to be used. The series has the smallest footprint in single board cameras of only 27 x 27mm, S- and CS-Mount only increases the size by 2mm, meaning it is 29 x 29mm.