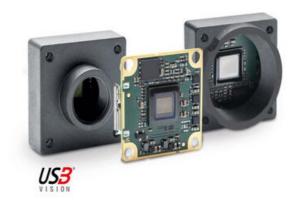

# **Extremely Small USB Camera**

DAA1920-160UM/B Dart USB3.0 Camera, IMX392 1/2.3" CMOS, 160fps, Mono, Bare

- 1.2 8.3 Megapixel
- S-, CS-mount or board level
- Small, Flexible and Lightweight
- USB3.0 Vision Compatible

## Product description

The Basler Dart USB range of camera models are available in 3 variants, bare board, S-Mount and CS-Mount, this flexible mounting concept allows for a variety of lenses to be used. The series has the smallest footprint in single board cameras of only 27 x 27mm, S- and CS-Mount only increases the size by 2mm, meaning it is 29 x 29mm.

Basler dart board level cameras combine modern USB 3.0 camera technology, a highly cost-optimized design and Basler's proven quality and reliability. They are among the few board level cameras at present that comply with the USB3 Vision Standard.