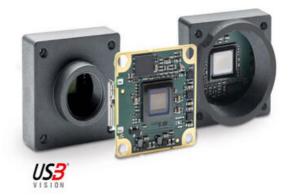

## **BASLER DART USB3.0 CAMERAS**

Extremely Small USB Camera

DAA1920-160UM/CS Dart USB3.0 Camera, IMX392 1/2.3" CMOS, 160fps, Mono, CS-Mount

- 1.2 8.3 Megapixel
- S-, CS-mount or board level
- Small, Flexible and Lightweight
- USB3.0 Vision Compatible

## Product description

The Basler Dart USB range of camera models are available in 3 variants, bare board, S-Mount and CS-Mount, this flexible mounting concept allows for a variety of lenses to be used. The series has the smallest footprint in single board cameras of only 27 x 27mm, S- and CS-Mount only increases the size by 2mm, meaning it is 29 x 29mm.

Basler have extended the Dart portfolio to include new models with Sony IMX392 and IMX334, these powerful sensors and integrated PGI features ensures high quality images. Both sensor models are available as bare board, S-Mount and CS-Mount.