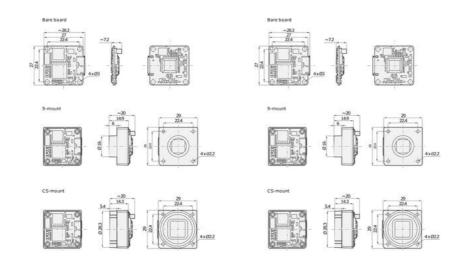

Dimensions (in mm)

imensions (in mm)

## Product description

The Basler Dart USB range of camera models are available in 3 variants, bare board, S-Mount and CS-Mount, this flexible mounting concept allows for a variety of lenses to be used. The series has the smallest footprint in single board cameras of only 27 x 27mm, S- and CS-Mount only increases the size by 2mm, meaning it is 29 x 29mm.