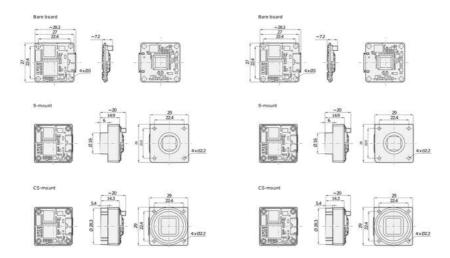

## Product description

The Basler Dart USB range of camera models are available in 3 variants, bare board, S-Mount and CS-Mount, this flexible mounting concept allows for a variety of lenses to be used. The series has the smallest footprint in single board cameras of only 27 x 27mm, S- and CS-Mount only increases the size by 2mm, meaning it is 29 x 29mm.

### Dimensions (in mm