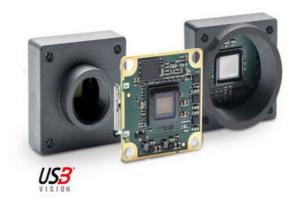

## **Extremely Small USB Camera**

DAA1920-160UC/S Dart USB3.0 Camera, IMX392 1/2.3" CMOS, 160fps, Colour, S-Mount

- 1.2 8.3 Megapixel
- S-, CS-mount or board level
- Small, Flexible and Lightweight
- USB3.0 Vision Compatible

## Product description

The Basler Dart USB range of camera models are available in 3 variants, bare board, S-Mount and CS-Mount, this flexible mounting concept allows for a variety of lenses to be used. The series has the smallest footprint in single board cameras of only 27 x 27mm, S- and CS-Mount only increases the size by 2mm, meaning it is 29 x 29mm.

The Dart camera can be easily integrated into a vision system due to its small size and weight, additionally the USB3.0 interface provides plug & play functionality, secure data transfer and simple integration.