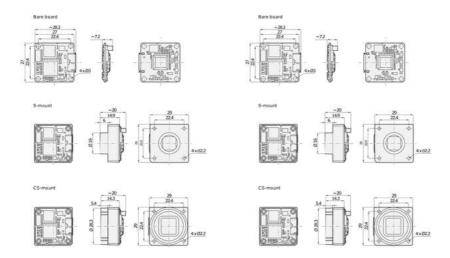

|
| Lens Barrel           | S-mount                                      |
| Mono/Color            | Mono                                         |
| Operating temperature | 0°C 50°C                                     |
| Pixel size            | 3.45 x 3.45                                  |
| Power Consumption     | 1.8                                          |

| Resolution      | 2.3MP          |
|-----------------|----------------|
| Resolution Max  | 1920 x 1200 px |
| Sensor model    | IMX392         |
| Sensor size     | 1/2.3"         |
| Sensor supplier | Sony           |
| Sensor type     | CMOS           |
| Shutter type    | Global         |
| Weight          | 15             |
| Width           | 29.3           |

### Dimensions (in mm

### Dimensions (in mm