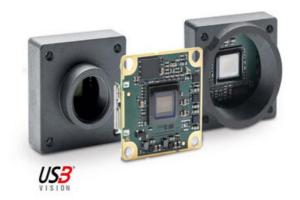

## **Extremely Small USB Camera**

DAA1920-160UM/S Dart USB3.0 Camera, IMX392 1/2.3" CMOS, 160fps, Mono, S-Mount

- 1.2 8.3 Megapixel
- S-, CS-mount or board level
- Small, Flexible and Lightweight
- USB3.0 Vision Compatible

## Product description

The Basler Dart USB range of camera models are available in 3 variants, bare board, S-Mount and CS-Mount, this flexible mounting concept allows for a variety of lenses to be used. The series has the smallest footprint in single board cameras of only 27 x 27mm, S- and CS-Mount only increases the size by 2mm, meaning it is 29 x 29mm.

Basler dart board level cameras combine modern USB 3.0 camera technology, a highly cost-optimized design and Basler's proven quality and reliability. They are among the few board level cameras at present that comply with the USB3 Vision Standard.

Basler have extended the Dart portfolio to include new models with Sony IMX392 and IMX334, these powerful sensors and integrated PGI features ensures high quality images. Both sensor models are available as bare board, S-Mount and CS-Mount.