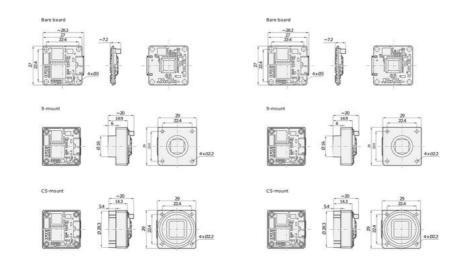

Dimensions (in mm)

imensions (in mm)

## Product description

The Basler Dart USB range of camera models are available in 3 variants, bare board, S-Mount and CS-Mount, this flexible mounting concept allows for a variety of lenses to be used. The series has the smallest footprint in single board cameras of only 27 x 27mm, S- and CS-Mount only increases the size by 2mm, meaning it is 29 x 29mm.