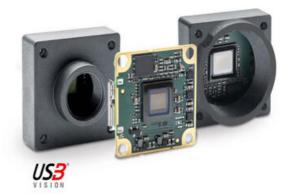

## **BASLER DART USB3.0 CAMERAS**

Extremely Small USB Camera

DAA1920-160UC/B Dart USB3.0 Camera, IMX392 1/2.3" CMOS, 160fps, Colour, Bare

- 1.2 8.3 Megapixel
- S-, CS-mount or board level
- Small, Flexible and Lightweight
- USB3.0 Vision Compatible

## Product description

The Basler Dart USB range of camera models are available in 3 variants, bare board, S-Mount and CS-Mount, this flexible mounting concept allows for a variety of lenses to be used. The series has the smallest footprint in single board cameras of only 27 x 27mm, S- and CS-Mount only increases the size by 2mm, meaning it is 29 x 29mm.

Basler have extended the Dart portfolio to include new models with Sony IMX392 and IMX334, these powerful sensors and integrated PGI features ensures high quality images. Both sensor models are available as bare board, S-Mount and CS-Mount.