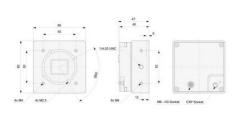

## **Specifications**

| Approvals      | RoHS, CE, GenlCam, UL, EAC |
|----------------|----------------------------|
| Digital Inputs | 1                          |
| Frame Rate Max | 93                         |
| Height         | 80                         |
| Interface      | CoaXPress 2.0              |
| Length         | 45                         |

| Lens Barrel           | C-mount, F-mount, M42x0.75, M42x1 |
|-----------------------|-----------------------------------|
| Mono/Color            | Mono                              |
| Operating temperature | 0°C 50°C                          |
| Pixel size            | 3.45 x 3.45                       |
| Power Consumption     | 9.6                               |
| Resolution            | 9MP                               |
| Resolution Max        | 4096 x 2168 px                    |
| Sensor model          | IMX255                            |
| Sensor size           | 1"                                |
| Sensor supplier       | Sony                              |
| Sensor type           | CMOS                              |
| Shutter type          | Global                            |
| Weight                | 480                               |
| Width                 | 80                                |