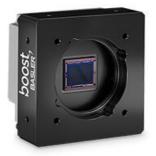

## High Speed CXP Camera

BOA4096-93CM Boost CoaXPress Camera, IMX255 1" CMOS, 93fps, 9 MP, Mono

- Excellent image quality with Sony Pregius sensors
- CoaXPress interface (12.5 Gbps transfer rate)
- C-mount, 42mm and F-mount lens options
- Frame rates up to 93fps

## Product description

The Basler Boost series of CoaXPress 2.0 (CXP-12) cameras offer excellent image quality even at high data rates (up to 12.5 Gbps per cable), with high resolution and high performance. Equipped with Sony Pregius sensors or XGS series sensors from ON Semiconductor, the Boost range can achieve outstanding image quality with up to 45 megapixels and state-of-the-art global shutter technology.