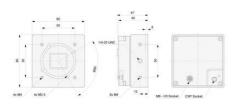

## Specifications

| Approvals      | RoHS, CE, GenlCam, UL, EAC |
|----------------|----------------------------|
| Digital Inputs | 1                          |
| Frame Rate Max | 93                         |
| Height         | 80                         |
| Interface      | CoaXPress 2.0              |
| Length         | 45                         |

| Lens Barrel           | C-mount, F-mount, M42x0.75, M42x1 |
|-----------------------|-----------------------------------|
| Mono/Color            | Color                             |
| Operating temperature | 0°C 50°C                          |
| Pixel size            | 3.45 x 3.45                       |
| Power Consumption     | 9.6                               |
| Resolution            | 9MP                               |
| Resolution Max        | 4096 x 2168 px                    |
| Sensor model          | IMX255                            |
| Sensor size           | 1"                                |
| Sensor supplier       | Sony                              |
| Sensor type           | CMOS                              |
| Shutter type          | Global                            |
| Weight                | 480                               |
| Width                 | 80                                |