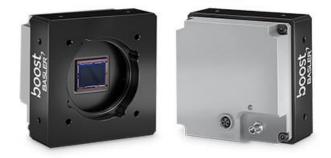

## **BASLER BOOST COAXPRESS CAMERAS**

High Speed CXP Camera

BOA4096-93CC Boost CoaXPress Camera, IMX255 1" CMOS, 93fps, 9 MP, Colour

- Excellent image quality with Sony Pregius sensors
- CoaXPress interface (12.5 Gbps transfer rate)
- C-mount, 42mm and F-mount lens options
- Frame rates up to 93fps

## Product description

The Basler Boost series of CoaXPress 2.0 (CXP-12) cameras offer excellent image quality even at high data rates (up to 12.5 Gbps per cable), with high resolution and high performance. Equipped with Sony Pregius sensors or XGS series sensors from ON Semiconductor, the Boost range can achieve outstanding image quality with up to 45 megapixels and state-of-the-art global shutter technology.