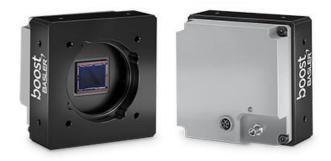

## **BASLER BOOST COAXPRESS CAMERAS**

High Speed CXP Camera

BOA4112-68CC Boost CoaXPress Camera, IMX253 1.1" CMOS, 68fps, 12 MP, Colour

- Excellent image quality with Sony Pregius sensors
- CoaXPress interface (12.5 Gbps transfer rate)
- C-mount, 42mm and F-mount lens options
- Frame rates up to 93fps

## Product description

The Basler Boost series of CoaXPress 2.0 (CXP-12) cameras offer excellent image quality even at high data rates (up to 12.5 Gbps per cable), with high resolution and high performance. Equipped with Sony Pregius sensors or XGS series sensors from ON Semiconductor, the Boost range can achieve outstanding image quality with up to 45 megapixels and state-of-the-art global shutter technology.

A range of adaptor plates are available, allowing the Boost camera to be used with M42x0.75, M42x1.0, C-mount or F-mount lenses.