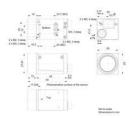

## Specifications

| Approvals  CE, FCC, GenlCam, GigE Vision, RoHS, UL, EAC  Digital Inputs  1  Digital Outputs  1  Frame Rate Max  5  Height  29 |  |
|-------------------------------------------------------------------------------------------------------------------------------|--|
| Digital Outputs 1  Frame Rate Max 5                                                                                           |  |
| Frame Rate Max 5                                                                                                              |  |
|                                                                                                                               |  |
| Height 29                                                                                                                     |  |
|                                                                                                                               |  |
| Interface GigE                                                                                                                |  |
| IP Class IP30                                                                                                                 |  |
| Length 42                                                                                                                     |  |
| Lens Barrel C-mount                                                                                                           |  |
| Mono/Color Color                                                                                                              |  |
|                                                                                                                               |  |

| Pixel size        | 2.4 x 2.4      |
|-------------------|----------------|
| Power Consumption | 2.8            |
| Resolution        | 20MP           |
| Resolution Max    | 5472 x 3648 px |
| Sensor model      | IMX183         |
| Sensor size       | 1"             |
| Sensor supplier   | Sony           |
| Sensor type       | CMOS           |
| Shutter type      | Rolling        |
| Weight            | 90             |
| Width             | 29             |