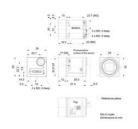

## Specifications

| Approvals             | CE, FCC, GenICam, RoHS, UL, EAC, USB3 Vision |
|-----------------------|----------------------------------------------|
| Digital Inputs        | 1                                            |
| Digital Outputs       | 1                                            |
| Frame Rate Max        | 17                                           |
| Height                | 29                                           |
| Interface             | USB3.0                                       |
| IP Class              | IP30                                         |
| Length                | 29.3                                         |
| Lens Barrel           | C-mount                                      |
| Mono/Color            | Color                                        |
| Operating temperature | 0°C 50°C                                     |

| Pixel size        | 2.4 x 2.4      |
|-------------------|----------------|
| Power Consumption | 3.1            |
| Resolution        | 20MP           |
| Resolution Max    | 5472 x 3648 px |
| Sensor model      | IMX183         |
| Sensor size       | 1"             |
| Sensor supplier   | Sony           |
| Sensor type       | CMOS           |
| Shutter type      | Rolling        |
| Weight            | 80             |
| Width             | 29             |