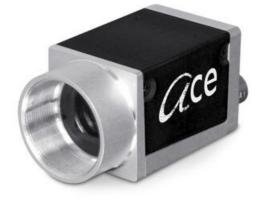

## BASLER ACE GIGE USB3.0 AND CAMERALINK CAMERAS

Ace Classic, Ace U and Ace L

ACA5472-17UM Ace U USB3.0 Camera, IMX183 1" CMOS, 17fps, Mono, C-Mount BASLER the power of sigh

- VGA to 20 Mpixels
- Frame Rate up to 751 fps
- CMOS Sensors with NIR function
- Camera Link with PoCL
- Very small housing

## Product description

Basler Ace Cameras, launched in 2009, are the smallest GigE camera on the market, also available with USB3.0 and Camera Link interface. With a small housing of only 29 x 29mm, the ace is suitable for a large range of vision applications, even where space is limited. There are over 130 models in the Ace range, split is Ace Classic, Ace U and Ace L. All featuring a range of resolutions from VGA to 20mp, speeds of up to 751 fps and sensors from a range of suppliers