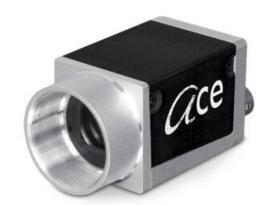

## BASLER ACE GIGE USB3.0 AND CAMERALINK CAMERAS

Ace Classic, Ace U and Ace L

ACA720-520UC Ace U USB3.0 Camera, IMX287 1/2.9" CMOS, 525fps, Colour, C-Mount

- VGA to 20 Mpixels
- Frame Rate up to 751 fps
- CMOS Sensors with NIR function
- Camera Link with PoCL
- · Very small housing

## Product description

Basler Ace Cameras, launched in 2009, are the smallest GigE camera on the market, also available with USB3.0 and Camera Link interface. With a small housing of only 29 x 29mm, the ace is suitable for a large range of vision applications, even where space is limited. There are over 130 models in the Ace range, split is Ace Classic, Ace U and Ace L. All featuring a range of resolutions from VGA to 20mp, speeds of up to 751 fps and sensors from a range of suppliers