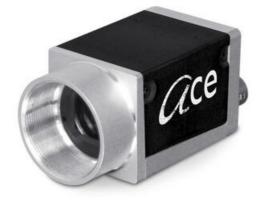

## BASLER ACE GIGE USB3.0 AND CAMERALINK CAMERAS

Ace Classic, Ace U and Ace L

ACA4112-30UC Ace L USB3.0 Camera, IMX253 1.1" CMOS, 30fps, Colour, C-Mount BASLER the power of sight

- VGA to 20 Mpixels
- Frame Rate up to 751 fps
- CMOS Sensors with NIR function
- Camera Link with PoCL
- Very small housing