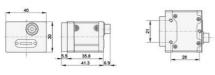

## Specifications

| Approvals             | CE, FCC, GenICam, RoHS, UL, EAC, USB3 Vision |
|-----------------------|----------------------------------------------|
| Digital Inputs        | 1                                            |
| Digital Outputs       | 1                                            |
| Frame Rate Max        | 30                                           |
| Height                | 30                                           |
| Interface             | USB3.0                                       |
| IP Class              | IP30                                         |
| Length                | 35.8                                         |
| Lens Barrel           | C-mount                                      |
| Mono/Color            | Color                                        |
| Operating temperature | 0°C 50°C                                     |

| Pixel size        | 3.45 x 3.45    |
|-------------------|----------------|
| Power Consumption | 3.8            |
| Resolution        | 12MP           |
| Resolution Max    | 4096 x 3000 px |
| Sensor model      | IMX253         |
| Sensor size       | 1.1"           |
| Sensor supplier   | Sony           |
| Sensor type       | CMOS           |
| Shutter type      | Global         |
| Weight            | 80             |
| Width             | 40             |