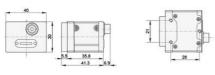

## Specifications

| Approvals             | CE, FCC, GenICam, RoHS, UL, EAC, USB3 Vision |
|-----------------------|----------------------------------------------|
| Digital Inputs        | 1                                            |
| Digital Outputs       | 1                                            |
| Frame Rate Max        | 42                                           |
| Height                | 30                                           |
| Interface             | USB3.0                                       |
| IP Class              | IP30                                         |
| Length                | 35.8                                         |
| Lens Barrel           | C-mount                                      |
| Mono/Color            | Mono                                         |
| Operating temperature | 0°C 50°C                                     |

| Pixel size        | 3.45 x 3.45    |
|-------------------|----------------|
| Power Consumption | 3.6            |
| Resolution        | 9MP            |
| Resolution Max    | 4096 x 2168 px |
| Sensor model      | IMX255         |
| Sensor size       | 1"             |
| Sensor supplier   | Sony           |
| Sensor type       | CMOS           |
| Shutter type      | Global         |
| Weight            | 80             |
| Width             | 40             |