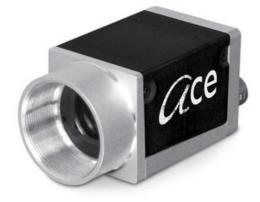

## BASLER ACE GIGE USB3.0 AND CAMERALINK CAMERAS

Ace Classic, Ace U and Ace L

ACA4096-40UM

Ace L USB3.0 Camera, IMX255 1" CMOS, 42fps, Mono, C-Mount

- VGA to 20 Mpixels
- Frame Rate up to 751 fps
- CMOS Sensors with NIR function
- Camera Link with PoCL
- Very small housing