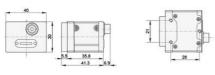

## Specifications

| Approvals             | CE, FCC, GenICam, RoHS, UL, EAC, USB3 Vision |
|-----------------------|----------------------------------------------|
| Digital Inputs        | 1                                            |
| Digital Outputs       | 1                                            |
| Frame Rate Max        | 42                                           |
| Height                | 30                                           |
| Interface             | USB3.0                                       |
| IP Class              | IP30                                         |
| Length                | 35.8                                         |
| Lens Barrel           | C-mount                                      |
| Mono/Color            | Color                                        |
| Operating temperature | 0°C 50°C                                     |

| Pixel size        | 3.45 x 3.45    |
|-------------------|----------------|
| Power Consumption | 3.8            |
| Resolution        | 9MP            |
| Resolution Max    | 4096 x 2168 px |
| Sensor model      | IMX255         |
| Sensor size       | 1"             |
| Sensor supplier   | Sony           |
| Sensor type       | CMOS           |
| Shutter type      | Global         |
| Weight            | 80             |
| Width             | 40             |