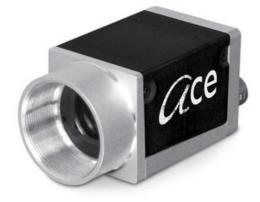

## BASLER ACE GIGE USB3.0 AND CAMERALINK CAMERAS

Ace Classic, Ace U and Ace L

ACA4096-40UC Ace L USB3.0 Camera, IMX255 1" CMOS, 42fps, Colour, C-Mount

- VGA to 20 Mpixels
- Frame Rate up to 751 fps
- CMOS Sensors with NIR function
- Camera Link with PoCL
- Very small housing