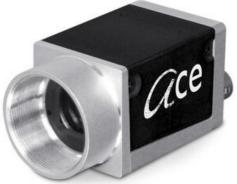

## **BASLER ACE GIGE USB3.0 AND CAMERALINK CAMERAS**

Ace Classic, Ace U and Ace L

ACA4024-29UC Ace U USB3.0 Camera, IMX226 1/1.7" CMOS, 31fps,

Colour, C-Mount

- · VGA to 20 Mpixels
- Frame Rate up to 751 fps
- CMOS Sensors with NIR function
- Camera Link with PoCL
- · Very small housing

## Product description

Basler Ace Cameras, launched in 2009, are the smallest GigE camera on the market, also available with USB3.0 and Camera Link interface. With a small housing of only 29 x 29mm, the ace is suitable for a large range of vision applications, even where space is limited. There are over 130 models in the Ace range, split is Ace Classic, Ace U and Ace L. All featuring a range of resolutions from VGA to 20mp, speeds of up to 751 fps and sensors from a range of suppliers