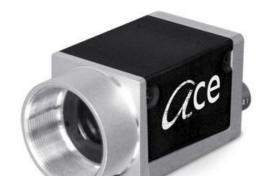

## BASLER ACE GIGE USB3.0 AND CAMERALINK CAMERAS

Ace Classic, Ace U and Ace L

ACA1300-22GC Ace GigE Camera, ICX445 1/3" CCD, 22fps, Colour, C-Mount

- VGA to 20 Mpixels
- Frame Rate up to 751 fps
- CMOS Sensors with NIR function
- · Camera Link with PoCL
- Very small housing

## Product description

Basler Ace Cameras, launched in 2009, are the smallest GigE camera on the market, also available with USB3.0 and Camera Link interface. With a small housing of only 29 x 29mm, the ace is suitable for a large range of vision applications, even where space is limited. There are over 130 models in the Ace range, split is Ace Classic, Ace U and Ace L. All featuring a range of resolutions from VGA to 20mp, speeds of up to 751 fps and sensors from a range of suppliers