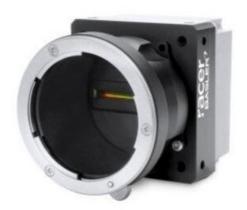

## GigE & Cameralink Line Cameras

RAL4096-24GM Racer GigE Camera, DR-4K-7 28.7mm CMOS, 4k, Mono

- 2 k to 12 k resolution
- Up to 80 kHz Line Rate
- Monochrome Cameras
- GigE Vison Compatible

## Product description

The Basler Racer Line Scan camera features a slim build of only 56mm, to easily fit into most systems, as well as being able to deliver exceptional performance even under low voltage LED lighting.