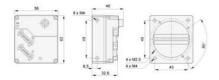

## Product description

The Basler Racer Line Scan camera features a slim build of only 56mm, to easily fit into most systems, as well as being able to deliver exceptional performance even under low voltage LED lighting.

| Approvals             | CE, EAC, FCC, GenlCam, RoHS, UL |
|-----------------------|---------------------------------|
| Digital Inputs        | 4                               |
| Digital Outputs       | 4                               |
| Height                | 62                              |
| Interface             | Camera Link                     |
| IP Class              | IP30                            |
| Length                | 34                              |
| Lens Barrel           | C-mount, F-mount, M42, M58      |
| Line Speed Max        | 80                              |
| Mono/Color            | Mono                            |
| Operating temperature | 0°C 50°C                        |
| Pixel size            | 7 x 7                           |
| Power Consumption     | 3                               |
| Resolution            | 2k                              |
| Resolution Max        | 2048 x 1 px                     |

## Specifications

| Sensor model    | DR-2k-7 |
|-----------------|---------|
| Sensor size     | 14.3 mm |
| Sensor supplier | Awaiba  |
| Sensor type     | CMOS    |
| Shutter type    | Global  |
| Weight          | 210     |
| Width           | 56      |