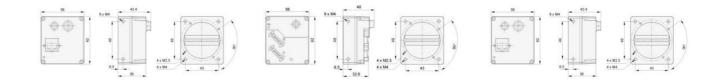

## Product description

The Basler Racer Line Scan camera features a slim build of only 56mm, to easily fit into most systems, as well as being able to deliver exceptional performance even under low voltage LED lighting.

| Approvals             | CE, EAC, FCC, GenlCam, RoHS, UL |
|-----------------------|---------------------------------|
| Digital Inputs        | 4                               |
| Digital Outputs       | 4                               |
| Height                | 62                              |
| Interface             | Camera Link                     |
| IP Class              | IP30                            |
| Length                | 34                              |
| Lens Barrel           | C-mount, F-mount, M42, M58      |
| Line Speed Max        | 80                              |
| Mono/Color            | Mono                            |
| Operating temperature | 0°C 50°C                        |
| Pixel size            | 7 x 7                           |
| Power Consumption     | 3                               |
| Resolution            | 2k                              |
| Resolution Max        | 2048 x 1 px                     |

## Specifications

| Sensor model    | DR-2k-7 |
|-----------------|---------|
| Sensor size     | 14.3 mm |
| Sensor supplier | Awaiba  |
| Sensor type     | CMOS    |
| Shutter type    | Global  |
| Weight          | 210     |
| Width           | 56      |