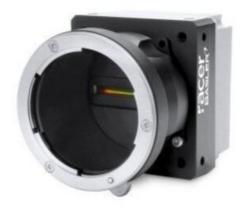

## **BASLER RACER LINE SCAN CAMERAS**

GigE & Cameralink Line Cameras

RAL2048-80KM

Racer CameraLink Camera, DR-2k-7 14.3mm CMOS, 2k, Mono

- 2 k to 12 k resolution
- Up to 80 kHz Line Rate
- Monochrome Cameras
- GigE Vison Compatible

## Product description

The Basler Racer Line Scan camera features a slim build of only 56mm, to easily fit into most systems, as well as being able to deliver exceptional performance even under low voltage LED lighting.