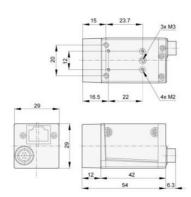

## Specifications

| op com can come       |                                              |
|-----------------------|----------------------------------------------|
| Approvals             | CE, FCC, GenlCam, RoHS, UL, EAC, USB3 Vision |
| Digital Inputs        | 1                                            |
| Digital Outputs       | 1                                            |
| Frame Rate Max        | 20                                           |
| Height                | 29                                           |
| Interface             | USB3.0                                       |
| IP Class              | IP30                                         |
| Length                | 29.3                                         |
| Lens Barrel           | C-mount                                      |
| Mono/Color            | Color                                        |
| Operating temperature | 0°C 50°C                                     |

| Pixel size        | 4.4 x 4.4      |
|-------------------|----------------|
| Power Consumption | 3.5            |
| Resolution        | 2MP            |
| Resolution Max    | 1626 x 1234 px |
| Sensor model      | ICX274         |
| Sensor size       | 1/1.8"         |
| Sensor supplier   | Sony           |
| Sensor type       | CCD            |
| Shutter type      | Global         |
| Weight            | 80             |
| Width             | 29             |