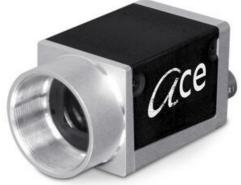

## **BASLER ACE GIGE USB3.0 AND CAMERALINK CAMERAS**

Ace Classic, Ace U and Ace L

ACA1600-20UC Ace USB3.0 Camera, ICX274 1/1.8" CCD, 20fps, Colour, C-Mount

- · VGA to 20 Mpixels
- Frame Rate up to 751 fps
- CMOS Sensors with NIR function
- Camera Link with PoCL
- · Very small housing

## Product description

Basler Ace Cameras, launched in 2009, are the smallest GigE camera on the market, also available with USB3.0 and Camera Link interface. With a small housing of only 29 x 29mm, the ace is suitable for a large range of vision applications, even where space is limited. There are over 130 models in the Ace range, split is Ace Classic, Ace U and Ace L. All featuring a range of resolutions from VGA to 20mp, speeds of up to 751 fps and sensors from a range of suppliers