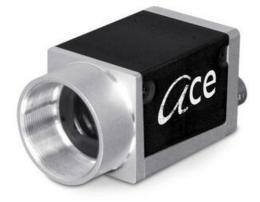

## BASLER ACE GIGE USB3.0 AND CAMERALINK CAMERAS

Ace Classic, Ace U and Ace L

ACA640-120UC Ace USB3.0 Camera, ICX618 1/4" CCD, 120fps, Colour, C-Mount BASLER the power of sight

- VGA to 20 Mpixels
- Frame Rate up to 751 fps
- CMOS Sensors with NIR function
- Camera Link with PoCL
- · Very small housing

## Product description

Basler Ace Cameras, launched in 2009, are the smallest GigE camera on the market, also available with USB3.0 and Camera Link interface. With a small housing of only 29 x 29mm, the ace is suitable for a large range of vision applications, even where space is limited. There are over 130 models in the Ace range, split is Ace Classic, Ace U and Ace L. All featuring a range of resolutions from VGA to 20mp, speeds of up to 751 fps and sensors from a range of suppliers