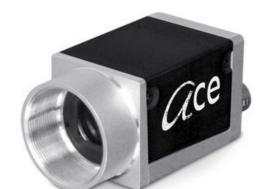

## BASLER ACE GIGE USB3.0 AND CAMERALINK CAMERAS

Ace Classic, Ace U and Ace L

ACA640-90UC Ace USB3.0 Camera, ICX424 1/3" CCD, 90fps, Colour, C-Mount

- VGA to 20 Mpixels
- Frame Rate up to 751 fps
- CMOS Sensors with NIR function
- Camera Link with PoCL
- · Very small housing

## Product description

Basler Ace Cameras, launched in 2009, are the smallest GigE camera on the market, also available with USB3.0 and Camera Link interface. With a small housing of only 29 x 29mm, the ace is suitable for a large range of vision applications, even where space is limited. There are over 130 models in the Ace range, split is Ace Classic, Ace U and Ace L. All featuring a range of resolutions from VGA to 20mp, speeds of up to 751 fps and sensors from a range of suppliers