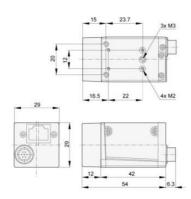

## Specifications

| Approvals             | CE, FCC, GenlCam, RoHS, UL, EAC, USB3 Vision       |
|-----------------------|----------------------------------------------------|
| Approvais             | OE, 1 GG, Gellicalli, Norio, GE, EAG, GGBG Visioli |
| Digital Inputs        | 1                                                  |
| Digital Outputs       | 1                                                  |
| Frame Rate Max        | 90                                                 |
| Height                | 29                                                 |
| Interface             | USB3.0                                             |
| IP Class              | IP30                                               |
| Length                | 29.3                                               |
| Lens Barrel           | C-mount                                            |
| Mono/Color            | Color                                              |
| Operating temperature | 0°C 50°C                                           |

| Pixel size        | 7.4 x 7.4    |
|-------------------|--------------|
| Power Consumption | 2.7          |
| Resolution        | VGA          |
| Resolution Max    | 658 x 492 px |
| Sensor model      | ICX424       |
| Sensor size       | 1/3"         |
| Sensor supplier   | Sony         |
| Sensor type       | CCD          |
| Shutter type      | Global       |
| Weight            | 80           |
| Width             | 29           |