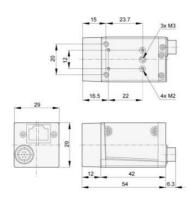

## Specifications

| '                     |                                              |
|-----------------------|----------------------------------------------|
| Approvals             | CE, FCC, GenlCam, RoHS, UL, EAC, USB3 Vision |
| Digital Inputs        | 1                                            |
| Digital Outputs       | 1                                            |
| Frame Rate Max        | 30                                           |
| Height                | 29                                           |
| Interface             | USB3.0                                       |
| IP Class              | IP30                                         |
| Length                | 29.3                                         |
| Lens Barrel           | C-mount                                      |
| Mana/Calar            | Mana                                         |
| Mono/Color            | Mono                                         |
| Operating temperature | 0°C 50°C                                     |

| Pixel size        | 3.75 x 3.75   |
|-------------------|---------------|
| Power Consumption | 3             |
| Resolution        | 1.3MP         |
| Resolution Max    | 1296 x 966 px |
| Sensor model      | ICX445        |
| Sensor size       | 1/3"          |
| Sensor supplier   | Sony          |
| Sensor type       | CCD           |
| Shutter type      | Global        |
| Weight            | 80            |
| Width             | 29            |