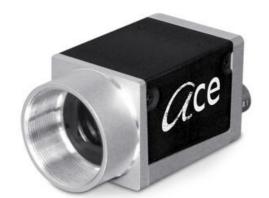

## BASLER ACE GIGE USB3.0 AND CAMERALINK CAMERAS

Ace Classic, Ace U and Ace L

ACA1300-30UM Ace USB3.0 Camera, ICX445 1/3" CCD, 30fps, Mono, C-Mount

- VGA to 20 Mpixels
- Frame Rate up to 751 fps
- CMOS Sensors with NIR function
- Camera Link with PoCL
- · Very small housing

## Product description

Basler Ace Cameras, launched in 2009, are the smallest GigE camera on the market, also available with USB3.0 and Camera Link interface. With a small housing of only 29 x 29mm, the ace is suitable for a large range of vision applications, even where space is limited. There are over 130 models in the Ace range, split is Ace Classic, Ace U and Ace L. All featuring a range of resolutions from VGA to 20mp, speeds of up to 751 fps and sensors from a range of suppliers