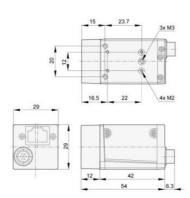

## Product description

Basler Ace Cameras, launched in 2009, are the smallest GigE camera on the market, also available with USB3.0 and Camera Link interface. With a small housing of only 29 x 29mm, the ace is suitable for a large range of vision applications, even where space is limited. There are over 130 models in the Ace range, split is Ace Classic, Ace U and Ace L. All featuring a range of resolutions from VGA to 20mp, speeds of up to 751 fps and sensors from a range of suppliers

## Specifications

| Approvals             | CE, FCC, GenlCam, RoHS, UL, EAC, USB3 Vision |
|-----------------------|----------------------------------------------|
| Digital Inputs        | 1                                            |
| Digital Outputs       | 1                                            |
| Frame Rate Max        | 90                                           |
| Height                | 29                                           |
| Interface             | USB3.0                                       |
| IP Class              | IP30                                         |
| Length                | 29.3                                         |
| Lens Barrel           | C-mount                                      |
| Mono/Color            | Mono                                         |
| Operating temperature | 0°C 50°C                                     |

| Pixel size        | 7.4 x 7.4    |
|-------------------|--------------|
| Power Consumption | 2.7          |
| Resolution        | VGA          |
| Resolution Max    | 659 x 494 px |
| Sensor model      | ICX424       |
| Sensor size       | 1/3"         |
| Sensor supplier   | Sony         |
| Sensor type       | CCD          |
| Shutter type      | Global       |
| Weight            | 80           |
| Width             | 29           |