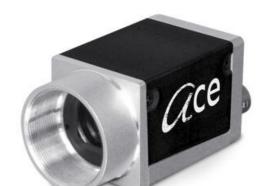

## BASLER ACE GIGE USB3.0 AND CAMERALINK CAMERAS

Ace Classic, Ace U and Ace L

ACA640-90UM Ace USB3.0 Camera, ICX424 1/3" CCD, 90fps, Mono, C-Mount

- VGA to 20 Mpixels
- Frame Rate up to 751 fps
- CMOS Sensors with NIR function
- Camera Link with PoCL
- Very small housing

## Product description

Basler Ace Cameras, launched in 2009, are the smallest GigE camera on the market, also available with USB3.0 and Camera Link interface. With a small housing of only 29 x 29mm, the ace is suitable for a large range of vision applications, even where space is limited. There are over 130 models in the Ace range, split is Ace Classic, Ace U and Ace L. All featuring a range of resolutions from VGA to 20mp, speeds of up to 751 fps and sensors from a range of suppliers