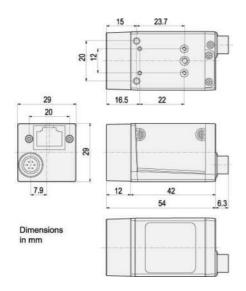

## Specifications

| Approvals       | CE, FCC, GenlCam, GigE Vision, RoHS, UL, EAC |
|-----------------|----------------------------------------------|
| Digital Inputs  | 1                                            |
| Digital Outputs | 1                                            |
| Frame Rate Max  | 60                                           |
| Height          | 29                                           |
| Interface       | GigE                                         |
| IP Class        | IP30                                         |
| Length          | 42                                           |
| Lens Barrel     | C-mount                                      |
| Mono/Color      | Color                                        |
|                 |                                              |

| Pixel size        | 4.5 x 4.5       |
|-------------------|-----------------|
| Power Consumption | 2.1             |
| Resolution        | 2MP             |
| Resolution Max    | 1600 x 1200 px  |
| Sensor model      | EV76C570        |
| Sensor size       | 1/1.8"          |
| Sensor supplier   | e2v             |
| Sensor type       | CMOS            |
| Shutter type      | Global, Rolling |
| Weight            | 90              |
| Width             | 29              |