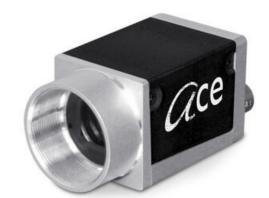

## BASLER ACE GIGE USB3.0 AND CAMERALINK CAMERAS

Ace Classic, Ace U and Ace L

ACA780-75GC Ace GigE Camera, ICX415 1/2" CCD, 75fps, Colour, C-Mount

- VGA to 20 Mpixels
- Frame Rate up to 751 fps
- CMOS Sensors with NIR function
- Camera Link with PoCL
- · Very small housing

## Product description

Basler Ace Cameras, launched in 2009, are the smallest GigE camera on the market, also available with USB3.0 and Camera Link interface. With a small housing of only 29 x 29mm, the ace is suitable for a large range of vision applications, even where space is limited. There are over 130 models in the Ace range, split is Ace Classic, Ace U and Ace L. All featuring a range of resolutions from VGA to 20mp, speeds of up to 751 fps and sensors from a range of suppliers