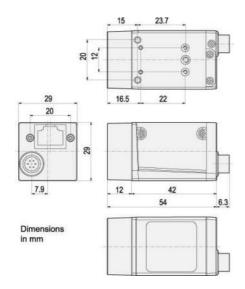

## Product description

Basler Ace Cameras, launched in 2009, are the smallest GigE camera on the market, also available with USB3.0 and Camera Link interface. With a small housing of only 29 x 29mm, the ace is suitable for a large range of vision applications, even where space is limited. There are over 130 models in the Ace range, split is Ace Classic, Ace U and Ace L. All featuring a range of resolutions from VGA to 20mp, speeds of up to 751 fps and sensors from a range of suppliers

## Specifications

| Approvals             | CE, FCC, GenlCam, GigE Vision, RoHS, UL, EAC |
|-----------------------|----------------------------------------------|
| Digital Inputs        | 1                                            |
| Digital Outputs       | 1                                            |
| Frame Rate Max        | 75                                           |
| Height                | 29                                           |
| Interface             | GigE                                         |
| IP Class              | IP30                                         |
| Length                | 42                                           |
| Lens Barrel           | C-mount                                      |
| Mono/Color            | Color                                        |
| Operating temperature | 0°C 50°C                                     |

| Pixel size        | 8.3 x 8.3    |
|-------------------|--------------|
| Power Consumption | 3.3          |
| Resolution        | CCIR         |
| Resolution Max    | 782 x 582 px |
| Sensor model      | ICX415       |
| Sensor size       | 1/2"         |
| Sensor supplier   | Sony         |
| Sensor type       | CCD          |
| Shutter type      | Global       |
| Weight            | 90           |
| Width             | 29           |