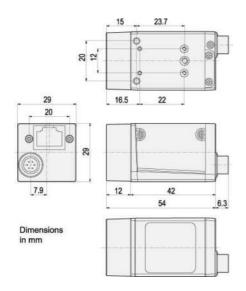

## Specifications

| Approvals             | CE, FCC, GenlCam, GigE Vision, RoHS, UL, EAC |
|-----------------------|----------------------------------------------|
| Digital Inputs        | 1                                            |
| Digital Outputs       | 1                                            |
| Frame Rate Max        | 90                                           |
| Height                | 29                                           |
| Interface             | GigE                                         |
| IP Class              | IP30                                         |
| Length                | 42                                           |
| Lens Barrel           | C-mount                                      |
| Mono/Color            | Color                                        |
| Operating temperature | 0°C 50°C                                     |

| Pixel size        | 7.4 x 7.4    |
|-------------------|--------------|
| Power Consumption | 2.7          |
| Resolution        | VGA          |
| Resolution Max    | 658 x 492 px |
| Sensor model      | ICX424       |
| Sensor size       | 1/3"         |
| Sensor supplier   | Sony         |
| Sensor type       | CCD          |
| Shutter type      | Global       |
| Weight            | 90           |
| Width             | 29           |