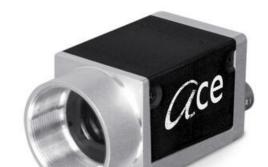

## BASLER ACE GIGE USB3.0 AND CAMERALINK CAMERAS

Ace Classic, Ace U and Ace L

ACA640-90GC Ace GigE Camera, ICX424 1/3" CCD, 90fps, Colour, C-Mount

- VGA to 20 Mpixels
- Frame Rate up to 751 fps
- CMOS Sensors with NIR function
- Camera Link with PoCL
- · Very small housing

## Product description

Basler Ace Cameras, launched in 2009, are the smallest GigE camera on the market, also available with USB3.0 and Camera Link interface. With a small housing of only 29 x 29mm, the ace is suitable for a large range of vision applications, even where space is limited. There are over 130 models in the Ace range, split is Ace Classic, Ace U and Ace L. All featuring a range of resolutions from VGA to 20mp, speeds of up to 751 fps and sensors from a range of suppliers