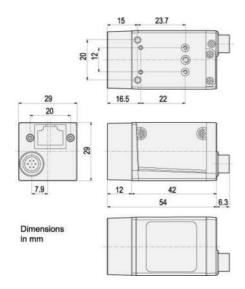

## Specifications

| Approvals             | CE, FCC, GenlCam, GigE Vision, RoHS, UL, EAC |
|-----------------------|----------------------------------------------|
| Digital Inputs        | 1                                            |
| Digital Outputs       | 1                                            |
| Frame Rate Max        | 50                                           |
| Height                | 29                                           |
| Interface             | GigE                                         |
| IP Class              | IP30                                         |
| Length                | 42                                           |
| Lens Barrel           | C-mount                                      |
| Mono/Color            | Mono                                         |
| Operating temperature | 0°C 50°C                                     |

| Pixel size        | 5.5 x 5.5      |
|-------------------|----------------|
| Power Consumption | 2.5            |
| Resolution        | 2MP            |
| Resolution Max    | 2048 x 1088 px |
| Sensor model      | CMV2000 NIR    |
| Sensor size       | 2/3"           |
| Sensor supplier   | CMOSIS         |
| Sensor type       | CMOS           |
| Shutter type      | Global         |
| Weight            | 90             |
| Width             | 29             |