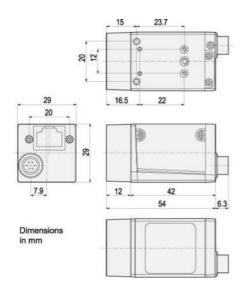

## Specifications

| Approvals             | CE, FCC, GenlCam, GigE Vision, RoHS, UL, EAC |
|-----------------------|----------------------------------------------|
| Digital Inputs        | 1                                            |
| Digital Outputs       | 1                                            |
| Frame Rate Max        | 25                                           |
| Height                | 29                                           |
| Interface             | GigE                                         |
| IP Class              | IP30                                         |
| Length                | 42                                           |
| Lens Barrel           | C-mount                                      |
| Mono/Color            | Mono                                         |
| Operating temperature | 0°C 50°C                                     |
| Pixel size            | 2.2 x 2.2                                    |

| Power Consumption | 2.2              |
|-------------------|------------------|
| Resolution        | 2MP              |
| Resolution Max    | 1920 x 1080 px   |
| Sensor model      | MT9P031          |
| Sensor size       | 1/3.7"           |
| Sensor supplier   | ON Semiconductor |
| Sensor type       | CMOS             |
| Shutter type      | Rolling          |
| Weight            | 90               |
| Width             | 29               |