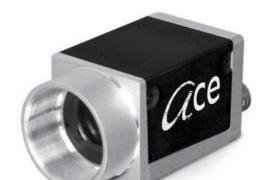

## BASLER ACE GIGE USB3.0 AND CAMERALINK CAMERAS

Ace Classic, Ace U and Ace L

ACA1600-60GM Ace GigE Camera, EV76C570 1/1.8" CMOS, 60fps, Mono, C-Mount

- VGA to 20 Mpixels
- Frame Rate up to 751 fps
- CMOS Sensors with NIR function
- Camera Link with PoCL
- · Very small housing

## Product description

Basler Ace Cameras, launched in 2009, are the smallest GigE camera on the market, also available with USB3.0 and Camera Link interface. With a small housing of only 29 x 29mm, the ace is suitable for a large range of vision applications, even where space is limited. There are over 130 models in the Ace range, split is Ace Classic, Ace U and Ace L. All featuring a range of resolutions from VGA to 20mp, speeds of up to 751 fps and sensors from a range of suppliers