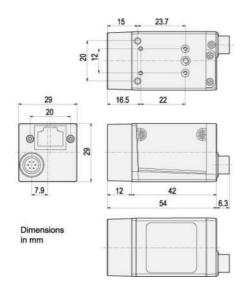

## Specifications

| Approvals             | CE, FCC, GenlCam, GigE Vision, RoHS, UL, EAC |
|-----------------------|----------------------------------------------|
| Digital Inputs        | 1                                            |
| Digital Outputs       | 1                                            |
| Frame Rate Max        | 60                                           |
| Height                | 29                                           |
| Interface             | GigE                                         |
| IP Class              | IP30                                         |
| Length                | 42                                           |
| Lens Barrel           | C-mount                                      |
| Mono/Color            | Mono                                         |
| Operating temperature | 0°C 50°C                                     |
|                       |                                              |

| Pixel size        | 4.5 x 4.5       |
|-------------------|-----------------|
| Power Consumption | 2.1             |
| Resolution        | 2MP             |
| Resolution Max    | 1602 x 1202 px  |
| Sensor model      | EV76C570        |
| Sensor size       | 1/1.8"          |
| Sensor supplier   | e2v             |
| Sensor type       | CMOS            |
| Shutter type      | Global, Rolling |
| Weight            | 90              |
| Width             | 29              |