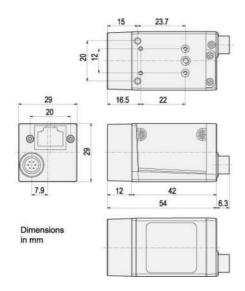

## Specifications

| Approvals             | CE, FCC, GenlCam, GigE Vision, RoHS, UL, EAC |
|-----------------------|----------------------------------------------|
| Digital Inputs        | 1                                            |
| Digital Outputs       | 1                                            |
| Frame Rate Max        | 20                                           |
| Height                | 29                                           |
| Interface             | GigE                                         |
| IP Class              | IP30                                         |
| Length                | 42                                           |
| Lens Barrel           | C-mount                                      |
| Mono/Color            | Mono                                         |
| Operating temperature | 0°C 50°C                                     |

| Pixel size        | 4.4 x 4.4      |
|-------------------|----------------|
| Power Consumption | 2.9            |
| Resolution        | 2MP            |
| Resolution Max    | 1626 x 1236 px |
| Sensor model      | ICX274         |
| Sensor size       | 1/1.8"         |
| Sensor supplier   | Sony           |
| Sensor type       | CCD            |
| Shutter type      | Global         |
| Weight            | 90             |
| Width             | 29             |