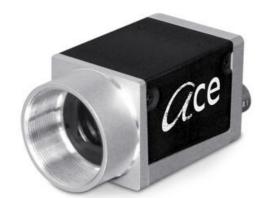

## BASLER ACE GIGE USB3.0 AND CAMERALINK CAMERAS

Ace Classic, Ace U and Ace L

ACA1600-20GM Ace GigE Camera, ICX274 1/1.8" CCD, 20fps, Mono, C-Mount

- VGA to 20 Mpixels
- Frame Rate up to 751 fps
- CMOS Sensors with NIR function
- Camera Link with PoCL
- · Very small housing

## Product description

Basler Ace Cameras, launched in 2009, are the smallest GigE camera on the market, also available with USB3.0 and Camera Link interface. With a small housing of only 29 x 29mm, the ace is suitable for a large range of vision applications, even where space is limited. There are over 130 models in the Ace range, split is Ace Classic, Ace U and Ace L. All featuring a range of resolutions from VGA to 20mp, speeds of up to 751 fps and sensors from a range of suppliers