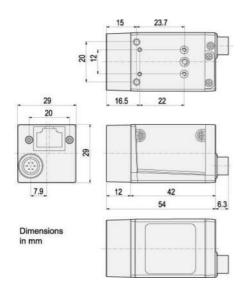

## Specifications

| Approvals             | CE, FCC, GenlCam, GigE Vision, RoHS, UL, EAC |
|-----------------------|----------------------------------------------|
| Digital Inputs        | 1                                            |
| Digital Outputs       | 1                                            |
| Frame Rate Max        | 60                                           |
| Height                | 29                                           |
| Interface             | GigE                                         |
| IP Class              | IP30                                         |
| Length                | 42                                           |
| Lens Barrel           | C-mount                                      |
| Mono/Color            | Mono                                         |
| Operating temperature | 0°C 50°C                                     |

| Pixel size        | 5.3 x 5.3       |
|-------------------|-----------------|
| Power Consumption | 2               |
| Resolution        | 1.3MP           |
| Resolution Max    | 1280 x 1024 px  |
| Sensor model      | EV76C661        |
| Sensor size       | 1/1.8"          |
| Sensor supplier   | e2v             |
| Sensor type       | CMOS            |
| Shutter type      | Global, Rolling |
| Weight            | 90              |
| Width             | 29              |