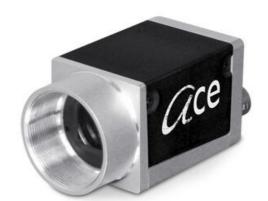

## BASLER ACE GIGE USB3.0 AND CAMERALINK CAMERAS

Ace Classic, Ace U and Ace L

ACA1300-60GM/N Ace GigE Camera, EV76C661 1/1.8" CMOS, 60fps, Mono, C-Mount

- VGA to 20 Mpixels
- Frame Rate up to 751 fps
- CMOS Sensors with NIR function
- Camera Link with PoCL
- · Very small housing

## Product description

Basler Ace Cameras, launched in 2009, are the smallest GigE camera on the market, also available with USB3.0 and Camera Link interface. With a small housing of only 29 x 29mm, the ace is suitable for a large range of vision applications, even where space is limited. There are over 130 models in the Ace range, split is Ace Classic, Ace U and Ace L. All featuring a range of resolutions from VGA to 20mp, speeds of up to 751 fps and sensors from a range of suppliers