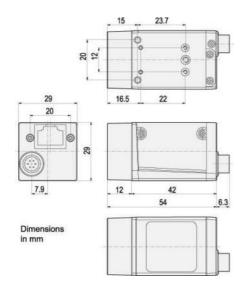

## Specifications

| Approvals             | CE, FCC, GenlCam, GigE Vision, RoHS, UL, EAC |
|-----------------------|----------------------------------------------|
| Digital Inputs        | 1                                            |
| Digital Outputs       | 1                                            |
| Frame Rate Max        | 60                                           |
| Height                | 29                                           |
| Interface             | GigE                                         |
| IP Class              | IP30                                         |
| Length                | 42                                           |
| Lens Barrel           | C-mount                                      |
| Mono/Color            | Mono                                         |
| Operating temperature | 0°C 50°C                                     |

| Pixel size        | 5.3 x 5.3       |
|-------------------|-----------------|
| Power Consumption | 2               |
| Resolution        | 1.3MP           |
| Resolution Max    | 1282 x 1026 px  |
| Sensor model      | EV76C560        |
| Sensor size       | 1/1.8"          |
| Sensor supplier   | e2v             |
| Sensor type       | CMOS            |
| Shutter type      | Global, Rolling |
| Weight            | 90              |
| Width             | 29              |