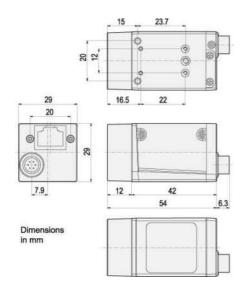

## Specifications

| Approvals CE, FCC, GenlCam, GigE Vision, RoHS, UL, EAC  Digital Inputs 1  Digital Outputs 1 |  |
|---------------------------------------------------------------------------------------------|--|
|                                                                                             |  |
| Digital Outputs 1                                                                           |  |
| Digital Outputs                                                                             |  |
| Frame Rate Max 30                                                                           |  |
| Height 29                                                                                   |  |
| Interface GigE                                                                              |  |
| IP Class IP30                                                                               |  |
| Length 42                                                                                   |  |
| Lens Barrel C-mount                                                                         |  |
| Mono/Color Mono                                                                             |  |
|                                                                                             |  |

| Pixel size        | 3.75 x 3.75   |
|-------------------|---------------|
| Power Consumption | 2.2           |
| Resolution        | 1.3MP         |
| Resolution Max    | 1296 x 966 px |
| Sensor model      | ICX445        |
| Sensor size       | 1/3"          |
| Sensor supplier   | Sony          |
| Sensor type       | CCD           |
| Shutter type      | Global        |
| Weight            | 90            |
| Width             | 29            |