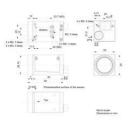

## Specifications

| Approvals             | CE, FCC, GenICam, GigE Vision, RoHS, UL, EAC |
|-----------------------|----------------------------------------------|
| Digital Inputs        | 1                                            |
| Digital Outputs       | 1                                            |
| Frame Rate Max        | 22                                           |
| Height                | 29                                           |
| Interface             | GigE                                         |
| IP Class              | IP30                                         |
| Length                | 42                                           |
| Lens Barrel           | CS-mount                                     |
| Mono/Color            | Mono                                         |
| Operating temperature | 0°C 50°C                                     |

| Pixel size        | 3.75 x 3.75   |
|-------------------|---------------|
| Power Consumption | 2.2           |
| Resolution        | 1.3MP         |
| Resolution Max    | 1296 x 966 px |
| Sensor model      | ICX445        |
| Sensor size       | 1/3"          |
| Sensor supplier   | Sony          |
| Sensor type       | CCD           |
| Shutter type      | Global        |
| Weight            | 90            |
| Width             | 29            |
|                   |               |