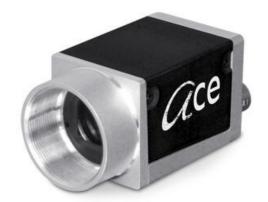

## BASLER ACE GIGE USB3.0 AND CAMERALINK CAMERAS

Ace Classic, Ace U and Ace L

ACA780-75GM Ace GigE Camera, ICX415 1/2" CCD, 75fps, Mono, C-Mount

- VGA to 20 Mpixels
- Frame Rate up to 751 fps
- CMOS Sensors with NIR function
- Camera Link with PoCL
- · Very small housing

## Product description

Basler Ace Cameras, launched in 2009, are the smallest GigE camera on the market, also available with USB3.0 and Camera Link interface. With a small housing of only 29 x 29mm, the ace is suitable for a large range of vision applications, even where space is limited. There are over 130 models in the Ace range, split is Ace Classic, Ace U and Ace L. All featuring a range of resolutions from VGA to 20mp, speeds of up to 751 fps and sensors from a range of suppliers