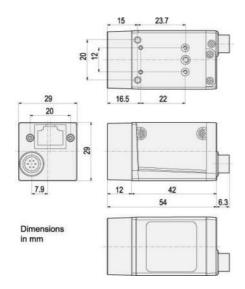

## Specifications

| Approvals             | CE, FCC, GenlCam, GigE Vision, RoHS, UL, EAC |
|-----------------------|----------------------------------------------|
| Digital Inputs        | 1                                            |
| Digital Outputs       | 1                                            |
| Frame Rate Max        | 75                                           |
| Height                | 29                                           |
| Interface             | GigE                                         |
| IP Class              | IP30                                         |
| Length                | 42                                           |
| Lens Barrel           | C-mount                                      |
| Mono/Color            | Mono                                         |
| Operating temperature | 0°C 50°C                                     |

| Pixel size        | 8.3 x 8.3    |
|-------------------|--------------|
| Power Consumption | 3.3          |
| Resolution        | CCIR         |
| Resolution Max    | 782 x 582 px |
| Sensor model      | ICX415       |
| Sensor size       | 1/2"         |
| Sensor supplier   | Sony         |
| Sensor type       | CCD          |
| Shutter type      | Global       |
| Weight            | 90           |
| Width             | 29           |