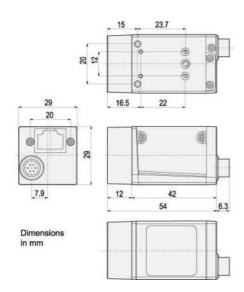

## Product description

Basler Ace Cameras, launched in 2009, are the smallest GigE camera on the market, also available with USB3.0 and Camera Link interface. With a small housing of only 29 x 29mm, the ace is suitable for a large range of vision applications, even where space is limited. There are over 130 models in the Ace range, split is Ace Classic, Ace U and Ace L. All featuring a range of resolutions from VGA to 20mp, speeds of up to 751 fps and sensors from a range of suppliers

## Specifications

| Approvals             | CE, FCC, GenlCam, GigE Vision, RoHS, UL, EAC |
|-----------------------|----------------------------------------------|
| Digital Inputs        | 1                                            |
| Digital Outputs       | 1                                            |
| Frame Rate Max        | 90                                           |
| Height                | 29                                           |
| Interface             | GigE                                         |
| IP Class              | IP30                                         |
| Length                | 42                                           |
| Lens Barrel           | C-mount                                      |
| Mono/Color            | Mono                                         |
| Operating temperature | 0°C 50°C                                     |

| Pixel size        | 7.4 x 7.4    |
|-------------------|--------------|
| Power Consumption | 2.7          |
| Resolution        | VGA          |
| Resolution Max    | 659 x 494 px |
| Sensor model      | ICX424       |
| Sensor size       | 1/3"         |
| Sensor supplier   | Sony         |
| Sensor type       | CCD          |
| Shutter type      | Global       |
| Weight            | 90           |
| Width             | 29           |