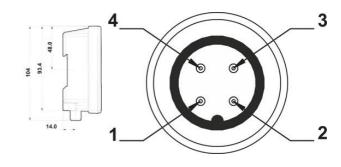

## Specifications

| Electrical connection  | M12 4-pin connector |
|------------------------|---------------------|
| IP Class               | IP20                |
| Material Protection    | ABS plastic         |
| Power consumption max  | 0.15                |
| Temperature range from | -10                 |
| Temperature range to   | 55                  |
| Voltage DC max         | 24                  |
| Voltage DC min         | 24                  |
| Voltage Tolerance      | 10%                 |