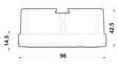

## Specifications

| Electrical connection  | M12 4-pin connector |
|------------------------|---------------------|
| IP Class               | IP20                |
| Material Protection    | ABS plastic         |
| Power consumption max  | 0.15                |
| Temperature range from | -10                 |
| Temperature range to   | 55                  |
| Voltage DC max         | 24                  |
| Voltage DC min         | 24                  |
| Voltage Tolerance      | 10%                 |