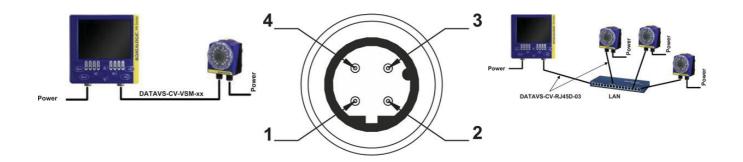

## Product description

VSM is an external monitor compatible with all DataVS2 models. The unit shows images, results and statistics of the checks that the sensor carries out. The parameters can also be finely adjusted via the monitor.

Formulas that are stored in the sensor or in the VSM unit can be changed via the monitor. The monitor has a memory for 20 formulas. The monitor can be connected via a LAN network to be able to access several sensors with the same monitor.