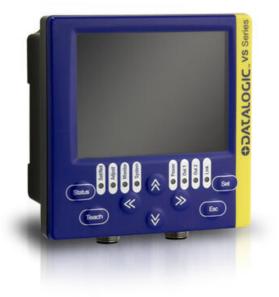

## Specifications

| Electrical connection  | M12 4-pin connector |
|------------------------|---------------------|
| IP Class               | IP20                |
| Material Protection    | ABS plastic         |
| Power consumption max  | 0.15                |
| Temperature range from | -10                 |
| Temperature range to   | 55                  |
| Voltage DC max         | 24                  |
| Voltage DC min         | 24                  |
| Voltage Tolerance      | 10%                 |