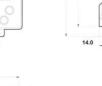

## Specifications

| Electrical connection  | M12 4-pin connector |
|------------------------|---------------------|
| IP Class               | IP20                |
| Material Protection    | ABS plastic         |
| Power consumption max  | 0.15                |
| Temperature range from | -10                 |
| Temperature range to   | 55                  |
| Voltage DC max         | 24                  |
| Voltage DC min         | 24                  |
| Voltage Tolerance      | 10%                 |