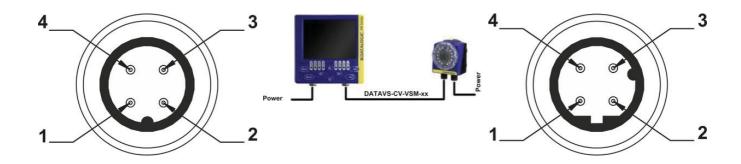

Formulas that are stored in the sensor or in the VSM unit can be changed via the monitor. The monitor has a memory for 20 formulas. The monitor can be connected via a LAN network to be able to access several sensors with the same monitor.