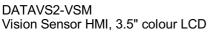

## DATALOGIC - VSM VISION SENSOR MONITOR

- Fits all DataVS2 models
- Monitor with 3.5" LCD colour display
- Uses interface with 8 push buttons, 8 LEDs
- Display of images, results and statistics

## Product description

VSM is an external monitor compatible with all DataVS2 models. The unit shows images, results and statistics of the checks that the sensor carries out. The parameters can also be finely adjusted via the monitor.