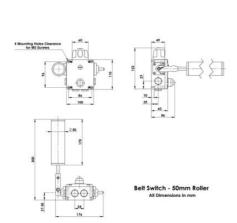

## IDEM - STAINLESS STEEL TAPE CONVERGENCE SENSORS

501009 Belt Switch SS 50mm Roller M20 2NC 2NO

- Two-step operation
- 3 types of lever rollers
- Adjustable angle of operation
- 2 independent contact blocks 1NO + 1NC

## Product description

The IDEM sensor range complements a wide range of cable switches used for emergency stop along conveyors. They are mounted along the conveyor belt and indicate the crookedness of the conveyor belt. We offer standard models (aluminum alloy) and made of stainless steel. Sensors are available with different roll diameters, thus ensuring a long service life even under severe operating conditions.