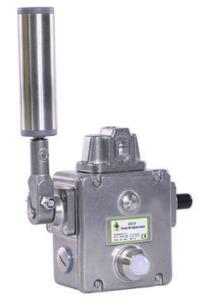

## IDEM - STAINLESS STEEL TAPE CONVERGENCE SENSORS

501009 Belt Switch SS 50mm Roller M20 2NC 2NO

- Two-step operation
- 3 types of lever rollers
- Adjustable angle of operation
- 2 independent contact blocks 1NO + 1NC

## Product description

The IDEM sensor range complements a wide range of cable switches used for emergency stop along conveyors. They are mounted along the conveyor belt and indicate the crookedness of the conveyor belt. We offer standard models (aluminum alloy) and made of stainless steel. Sensors are available with different roll diameters, thus ensuring a long service life even under severe operating conditions.