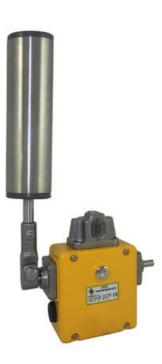

## IDEM STANDARD / STAINLESS STEEL TAPE CONVERGENCE SENSORS EXPLOSION PROOF

501091 Belt Switch SS 50mm Roller M20 2NC 2NO EX 3m Pre-Wired

• Explosion proof

- Two-step operation
- 3 types of lever rollers
- Adjustable angle of operation
- 2 independent contact blocks 1NO + 1NC

## Product description

The IDEM sensor range complements a wide range of cable switches used for emergency stop along conveyors. They are mounted along the conveyor belt and indicate the crookedness of the conveyor belt. We offer standard models (aluminum alloy) and made of stainless steel. Sensors are available with different roll diameters, thus ensuring a long service life even under severe operating conditions