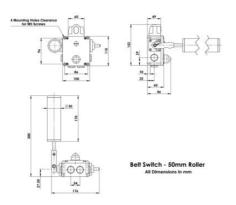

## IDEM STANDARD / STAINLESS STEEL TAPE CONVERGENCE SENSORS EXPLOSION PROOF

501091 Belt Switch SS 50mm Roller M20 2NC 2NO EX 3m Pre-Wired

• Explosion proof

- Two-step operation
- 3 types of lever rollers
- Adjustable angle of operation
- 2 independent contact blocks 1NO + 1NC

## Specifications

| Approvals                 | IEC 60947-5-1                                    |
|---------------------------|--------------------------------------------------|
| Atex approved             | Yes                                              |
| Cable length              | 3 m                                              |
| Central Material          | Stainless steel                                  |
| Conduit entry             | Ex 3m                                            |
| Contacts                  | 2NC 2NO                                          |
| Integrated LED indication | No                                               |
| IP Class                  | IP67                                             |
| Materials Contacts        | Silver                                           |
| Mounting                  | 4 x M5                                           |
| Operating temperature     | -20°C+60°C                                       |
| Operational rating        | AC15 A300 240V. 3A. / 120V. 6A. ac, 24V. 2,5A dc |
| Rated insulation voltage  | 500V                                             |
| Thermal current (Ith)     | 10                                               |