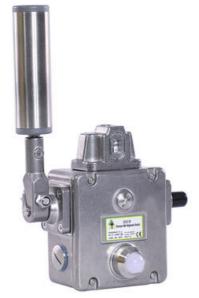

## IDEM - STAINLESS STEEL TAPE CONVERGENCE SENSORS

501011C Belt Switch SS 50mm Roller M20 2NC 2NO 230v LED

- Two-step operation
- 3 types of lever rollers
- Adjustable angle of operation
- 2 independent contact blocks 1NO + 1NC

## Product description

The IDEM sensor range complements a wide range of cable switches used for emergency stop along conveyors. They are mounted along the conveyor belt and indicate the crookedness of the conveyor belt. We offer standard models (aluminum alloy) and made of stainless steel. Sensors are available with different roll diameters, thus ensuring a long service life even under severe operating conditions.