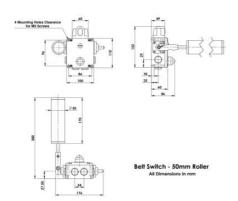

## IDEM - STAINLESS STEEL TAPE CONVERGENCE SENSORS

501011C Belt Switch SS 50mm Roller M20 2NC 2NO 230v LED

- Two-step operation
- 3 types of lever rollers
- Adjustable angle of operation
- 2 independent contact blocks 1NO + 1NC

## Specifications

| Approvals                 | IEC 60947-5-1   |
|---------------------------|-----------------|
| Atex approved             | No              |
| Central Material          | Stainless steel |
| Conduit entry             | 4 x M20         |
| Contacts                  | 2NC 2NO         |
| Integrated LED indication | Yes             |
| IP Class                  | IP67            |
| LED supply voltage        | 230 V           |
| Materials Contacts        | Silver          |
| Mounting                  | 4 x M5          |
|                           |                 |

| Operating temperature    | -25°C+80°C                                       |
|--------------------------|--------------------------------------------------|
| Operational rating       | AC15 A300 240V. 3A. / 120V. 6A. ac, 24V. 2,5A dc |
| Rated insulation voltage | 500V                                             |
| Thermal current (Ith)    | 10                                               |
| Utilisation category     | AC15                                             |
| Withstand voltage        | 2500V                                            |