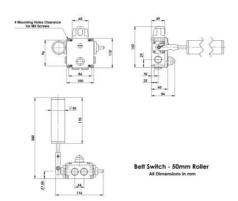

## IDEM - STAINLESS STEEL TAPE CONVERGENCE SENSORS

501011A Belt Switch SS 50mm Roller M20 2NC 2NO 24v LED

- Two-step operation
- 3 types of lever rollers
- Adjustable angle of operation
- 2 independent contact blocks 1NO + 1NC

## Specifications

| •                         |                 |
|---------------------------|-----------------|
| Approvals                 | IEC 60947-5-1   |
| Atex approved             | No              |
| Central Material          | Stainless steel |
| Conduit entry             | 4 x M20         |
| Contacts                  | 2NC 2NO         |
| Integrated LED indication | Yes             |
| IP Class                  | IP67            |
| LED supply voltage        | 24 V DC         |
| Materials Contacts        | Silver          |
| Mounting                  | 4 x M5          |
|                           |                 |