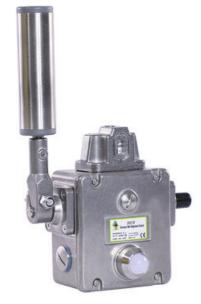

## IDEM - STAINLESS STEEL TAPE CONVERGENCE SENSORS

501011A Belt Switch SS 50mm Roller M20 2NC 2NO 24v LED

- Two-step operation
- 3 types of lever rollers
- Adjustable angle of operation
- 2 independent contact blocks 1NO + 1NC

## Product description

The IDEM sensor range complements a wide range of cable switches used for emergency stop along conveyors. They are mounted along the conveyor belt and indicate the crookedness of the conveyor belt. We offer standard models (aluminum alloy) and made of stainless steel. Sensors are available with different roll diameters, thus ensuring a long service life even under severe operating conditions.