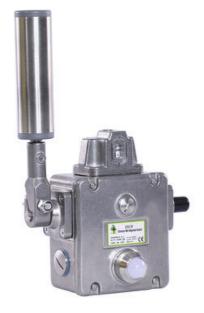

## IDEM - STAINLESS STEEL TAPE CONVERGENCE SENSORS

501007C Belt Switch SS 35mm Roller Long M20 2NC 2NO 230v LED

- Two-step operation
- 3 types of lever rollers
- Adjustable angle of operation
- 2 independent contact blocks 1NO + 1NC

## Product description

The IDEM sensor range complements a wide range of cable switches used for emergency stop along conveyors. They are mounted along the conveyor belt and indicate the crookedness of the conveyor belt. We offer standard models (aluminum alloy) and made of stainless steel. Sensors are available with different roll diameters, thus ensuring a long service life even under severe operating conditions.