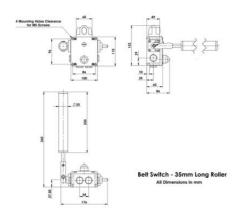

## IDEM - STAINLESS STEEL TAPE CONVERGENCE SENSORS

501007C Belt Switch SS 35mm Roller Long M20 2NC 2NO 230v LED

- Two-step operation
- 3 types of lever rollers
- Adjustable angle of operation
- 2 independent contact blocks 1NO + 1NC

## Specifications

| Approvals                 | IEC 60947-5-1   |
|---------------------------|-----------------|
| Atex approved             | No              |
| Central Material          | Stainless steel |
| Conduit entry             | 4 x M20         |
| Contacts                  | 2NC 2NO         |
| Integrated LED indication | Yes             |
| IP Class                  | IP67            |
| LED supply voltage        | 230 V           |
| Materials Contacts        | Silver          |
| Mounting                  | 4 x M5          |
|                           |                 |

| Operating temperature    | -25°C+80°C                                       |
|--------------------------|--------------------------------------------------|
| Operational rating       | AC15 A300 240V. 3A. / 120V. 6A. ac, 24V. 2,5A dc |
| Rated insulation voltage | 500V                                             |
| Thermal current (Ith)    | 10                                               |
| Utilisation category     | AC15                                             |
| Withstand voltage        | 2500V                                            |