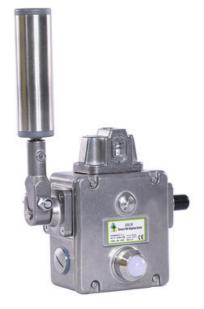

## IDEM - STAINLESS STEEL TAPE CONVERGENCE SENSORS

501007A Belt Switch SS 35mm Roller Long M20 2NC 2NO 24v LED

- Two-step operation
- 3 types of lever rollers
- Adjustable angle of operation
- 2 independent contact blocks 1NO + 1NC

## Product description

The IDEM sensor range complements a wide range of cable switches used for emergency stop along conveyors. They are mounted along the conveyor belt and indicate the crookedness of the conveyor belt. We offer standard models (aluminum alloy) and made of stainless steel. Sensors are available with different roll diameters, thus ensuring a long service life even under severe operating conditions.

## Specifications

| Approvals                 | IEC 60947-5-1   |
|---------------------------|-----------------|
| Atex approved             | No              |
| Central Material          | Stainless steel |
| Conduit entry             | 4 x M20         |
| Contacts                  | 2NC 2NO         |
| Integrated LED indication | Yes             |
| IP Class                  | IP67            |
| LED supply voltage        | 24 V DC         |
| Materials Contacts        | Silver          |
| Mounting                  | 4 x M5          |
|                           |                 |