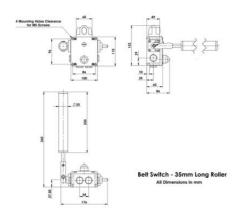

## IDEM - STAINLESS STEEL TAPE CONVERGENCE SENSORS

501007A Belt Switch SS 35mm Roller Long M20 2NC 2NO 24v LED

- Two-step operation
- 3 types of lever rollers
- Adjustable angle of operation
- 2 independent contact blocks 1NO + 1NC

## Product description

The IDEM sensor range complements a wide range of cable switches used for emergency stop along conveyors. They are mounted along the conveyor belt and indicate the crookedness of the conveyor belt. We offer standard models (aluminum alloy) and made of stainless steel. Sensors are available with different roll diameters, thus ensuring a long service life even under severe operating conditions.

## Specifications

| Approvals                 | IEC 60947-5-1   |
|---------------------------|-----------------|
| Atex approved             | No              |
| Central Material          | Stainless steel |
| Conduit entry             | 4 x M20         |
| Contacts                  | 2NC 2NO         |
| Integrated LED indication | Yes             |
| IP Class                  | IP67            |
| LED supply voltage        | 24 V DC         |
| Materials Contacts        | Silver          |
| Mounting                  | 4 x M5          |
|                           |                 |