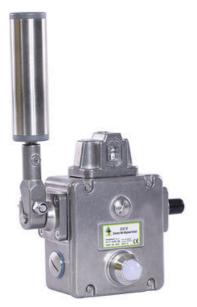

## IDEM - STAINLESS STEEL TAPE CONVERGENCE SENSORS

501003C Belt Switch SS 35mm Roller Short M20 2NC 2NO 230v LED

- Two-step operation
- 3 types of lever rollers
- Adjustable angle of operation
- 2 independent contact blocks 1NO + 1NC

## Product description

The IDEM sensor range complements a wide range of cable switches used for emergency stop along conveyors. They are mounted along the conveyor belt and indicate the crookedness of the conveyor belt. We offer standard models (aluminum alloy) and made of stainless steel. Sensors are available with different roll diameters, thus ensuring a long service life even under severe operating conditions.