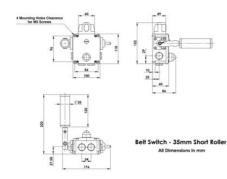

## IDEM - STAINLESS STEEL TAPE CONVERGENCE SENSORS

501003C Belt Switch SS 35mm Roller Short M20 2NC 2NO 230v LED

- Two-step operation
- 3 types of lever rollers
- Adjustable angle of operation
- 2 independent contact blocks 1NO + 1NC

## Product description

The IDEM sensor range complements a wide range of cable switches used for emergency stop along conveyors. They are mounted along the conveyor belt and indicate the crookedness of the conveyor belt. We offer standard models (aluminum alloy) and made of stainless steel. Sensors are available with different roll diameters, thus ensuring a long service life even under severe operating conditions.