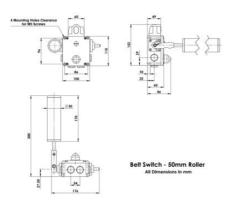

## **IDEM STANDARD TAPE DETECTOR**

500011A Belt Switch 50mm Roller M20 2NC 2NO 24v LED

- Two-step operation
- 3 types of lever rollers
- Adjustable angle of operation
- 2 independent contact blocks 1NO + 1NC

#### Specifications

| Approvals                 | IEC 60947-5-1                                    |
|---------------------------|--------------------------------------------------|
| Atex approved             | No                                               |
| Central Material          | Die cast metal                                   |
| Conduit entry             | 4 x M20                                          |
| Contacts                  | 2NC 2NO                                          |
| Integrated LED indication | Yes                                              |
| IP Class                  | IP67                                             |
| LED supply voltage        | 24 V DC                                          |
| Materials Contacts        | Silver                                           |
| Mounting                  | 4 x M5                                           |
| Operating temperature     | -25°C+80°C                                       |
| Operational rating        | AC15 A300 240V. 3A. / 120V. 6A. ac, 24V. 2,5A dc |
| Rated insulation voltage  | 500V                                             |
| Thermal current (Ith)     | 10                                               |