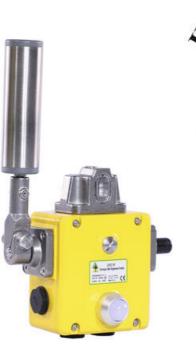

## **IDEM STANDARD TAPE DETECTOR**

500011A Belt Switch 50mm Roller M20 2NC 2NO 24v LED

- Two-step operation
- 3 types of lever rollers
- Adjustable angle of operation
- 2 independent contact blocks 1NO + 1NC

#### Product description

The IDEM sensor range complements a wide range of cable switches used for emergency stop along conveyors. They are mounted along the conveyor belt and indicate the crookedness of the conveyor belt. We offer standard models (aluminum alloy) and made of stainless steel. Sensors are available with different roll diameters, thus ensuring a long service life even under severe operating conditions.