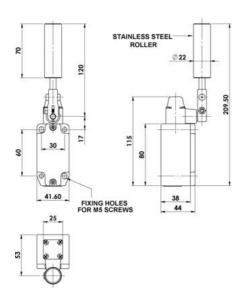

## Specifications

| Actuator                    | Stainless steel roller                                          |
|-----------------------------|-----------------------------------------------------------------|
| Approvals                   | ISO 14119, EN60947-5-1, EN60204-1, ISO 13849-1, EN62061, UL 508 |
| Atex approved               | Yes                                                             |
| Cable length                | 3 m                                                             |
| Central Material            | Stainless steel 316                                             |
| Conduit entry               | 3m 8 core Ex                                                    |
| Contacts                    | 2NC 2NO                                                         |
| Integrated LED indication   | No                                                              |
| IP Class                    | IP69K                                                           |
| Lifespan Electrical         | 100,000 cycle min. (at full load)                               |
| Mechanical reliability B10d | 500,000 operations at 100mA load                                |
| Minimum current             | 5V 5mA DC                                                       |
| Mounting                    | 4 x M5                                                          |
| Number of poles             | 8                                                               |