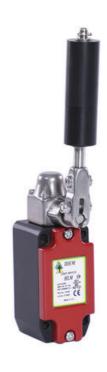

## IDEM HLM-CBA/HLM-SS-CBA TAPE CONVERGENCE SENSOR EXPLOSION PROOF

175465 HLM-SS-CBA-EX Switch c/w SS Roller 2NC 2NO

- Explosion proof
- 2 types of lever rollers
- Perfect for smaller conveyors
- Small dimensions
- Different contact configurations

## Product description

The offer of tape cone detectors in the Mini IDEM version complements a wide range of cable switches used for emergency stop along conveyors. They are mounted along the conveyor belt and indicate the crookedness of the conveyor belt. We offer standard models (casting made of metal) and made of stainless steel. The rollers of these breakers can be of plastic or stainless steel.

## Specifications

| Actuator                    | Stainless steel roller                                          |
|-----------------------------|-----------------------------------------------------------------|
| Approvals                   | ISO 14119, EN60947-5-1, EN60204-1, ISO 13849-1, EN62061, UL 508 |
| Atex approved               | Yes                                                             |
| Cable length                | 3 m                                                             |
| Central Material            | Stainless steel 316                                             |
| Conduit entry               | 3m 8 core Ex                                                    |
| Contacts                    | 2NC 2NO                                                         |
| Integrated LED indication   | No                                                              |
| IP Class                    | IP69K                                                           |
| Lifespan Electrical         | 100,000 cycle min. (at full load)                               |
| Mechanical reliability B10d | 500,000 operations at 100mA load                                |
| Minimum current             | 5V 5mA DC                                                       |
| Mounting                    | 4 x M5                                                          |
| Number of poles             | 8                                                               |