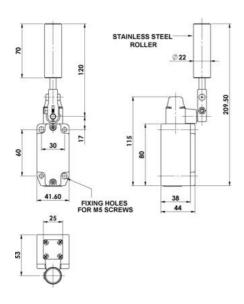

## Specifications

| Actuator                    | Stainless steel roller                                          |
|-----------------------------|-----------------------------------------------------------------|
| Approvals                   | ISO 14119, EN60947-5-1, EN60204-1, ISO 13849-1, EN62061, UL 508 |
| Atex approved               | Yes                                                             |
| Cable length                | 3 m                                                             |
| Central Material            | Stainless steel 316                                             |
| Conduit entry               | 3m 4 core Ex                                                    |
| Contacts                    | 1NC 1NO                                                         |
| Integrated LED indication   | No                                                              |
| IP Class                    | IP69K                                                           |
| Lifespan Electrical         | 100,000 cycle min. (at full load)                               |
| Mechanical reliability B10d | 500,000 operations at 100mA load                                |
| Minimum current             | 5V 5mA DC                                                       |
| Mounting                    | 4 x M5                                                          |
| Operating temperature       | -20°C+60°C                                                      |