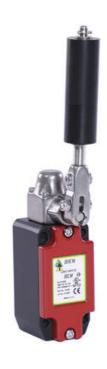

## IDEM HLM-CBA/HLM-SS-CBA TAPE CONVERGENCE SENSOR EXPLOSION PROOF

175463 HLM-SS-CBA-EX switch c/w SS Roller 1NC 1NO

- Explosion proof
- 2 types of lever rollers
- Perfect for smaller conveyors
- Small dimensions
- Different contact configurations

## Product description

The offer of tape cone detectors in the Mini IDEM version complements a wide range of cable switches used for emergency stop along conveyors. They are mounted along the conveyor belt and indicate the crookedness of the conveyor belt. We offer standard models (casting made of metal) and made of stainless steel. The rollers of these breakers can be of plastic or stainless steel.