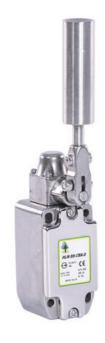

## IDEM HLM-SS-CBA TAPE CONVERGENCE SENSOR

175459 HLM-SS-CBA with SS Roller QC M23 4NC

- 2 types of lever rollers
- Perfect for smaller conveyors
- Small dimensions
- Different contact configurations

## Product description

The offer of tape cone detectors in the Mini IDEM version complements a wide range of cable switches used for emergency stop along conveyors. They are mounted along the conveyor belt and indicate the crookedness of the conveyor belt. We offer standard models (casting made of metal) and made of stainless steel. The rollers of these breakers can be of plastic or stainless steel.