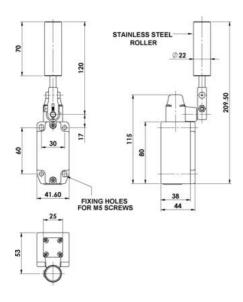

## Specifications

| Actuator                    | Stainless steel roller                                          |
|-----------------------------|-----------------------------------------------------------------|
| Approvals                   | ISO 14119, EN60947-5-1, EN60204-1, ISO 13849-1, EN62061, UL 508 |
| Atex approved               | No                                                              |
| Central Material            | Stainless steel 316                                             |
| Conductor size              | 1.5                                                             |
| Conduit entry               | QC M23                                                          |
| Contact type                | Without torque contact                                          |
| Contacts                    | 4NC                                                             |
| Integrated LED indication   | No                                                              |
| IP Class                    | IP69K                                                           |
| Lifespan Electrical         | 100,000 cycle min. (at full load)                               |
| Maximum switching speed     | 250                                                             |
| Mechanical reliability B10d | 500,000 operations at 100mA load                                |

| 5V 5mA DC                |
|--------------------------|
| 4 x M5                   |
| -25°C+80°C               |
| 3,44x10^-8               |
| 300 V AC                 |
| 10                       |
| AC15                     |
| IEC68-2-6 10-55Hz 0.35mm |
|                          |