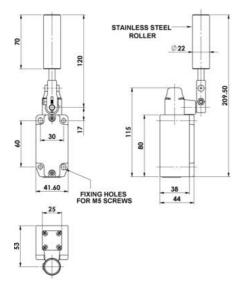

## Specifications

| Actuator                    | Stainless steel roller                                          |
|-----------------------------|-----------------------------------------------------------------|
| Approvals                   | ISO 14119, EN60947-5-1, EN60204-1, ISO 13849-1, EN62061, UL 508 |
| Atex approved               | No                                                              |
| Central Material            | Stainless steel 316                                             |
| Conductor size              | 1.5                                                             |
| Conduit entry               | ½" NPT                                                          |
| Contact type                | Without torque contact                                          |
| Contacts                    | 4NC                                                             |
| Integrated LED indication   | No                                                              |
| IP Class                    | IP69K                                                           |
| Lifespan Electrical         | 100,000 cycle min. (at full load)                               |
| Maximum switching speed     | 250                                                             |
| Mechanical reliability B10d | 500,000 operations at 100mA load                                |

| Minimum current          | 5V 5mA DC                |
|--------------------------|--------------------------|
| Mounting                 | 4 x M5                   |
| Operating temperature    | -25°C+80°C               |
| PFHd                     | 3,44x10^-8               |
| Rated insulation voltage | 300 V AC                 |
| Thermal current (Ith)    | 10                       |
| Utilisation category     | AC15                     |
| Vibration                | IEC68-2-6 10-55Hz 0.35mm |
| Withstand voltage        | 2500 \/ AC               |