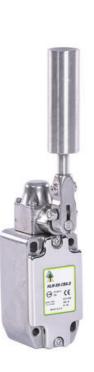

## IDEM HLM-SS-CBA TAPE CONVERGENCE SENSOR

175458 HLM-SS-CBA with SS Roller ½ NPT 4NC

- 2 types of lever rollers
- Perfect for smaller conveyors
- Small dimensions
- Different contact configurations

## Product description

The offer of tape cone detectors in the Mini IDEM version complements a wide range of cable switches used for emergency stop along conveyors. They are mounted along the conveyor belt and indicate the crookedness of the conveyor belt. We offer standard models (casting made of metal) and made of stainless steel. The rollers of these breakers can be of plastic or stainless steel.